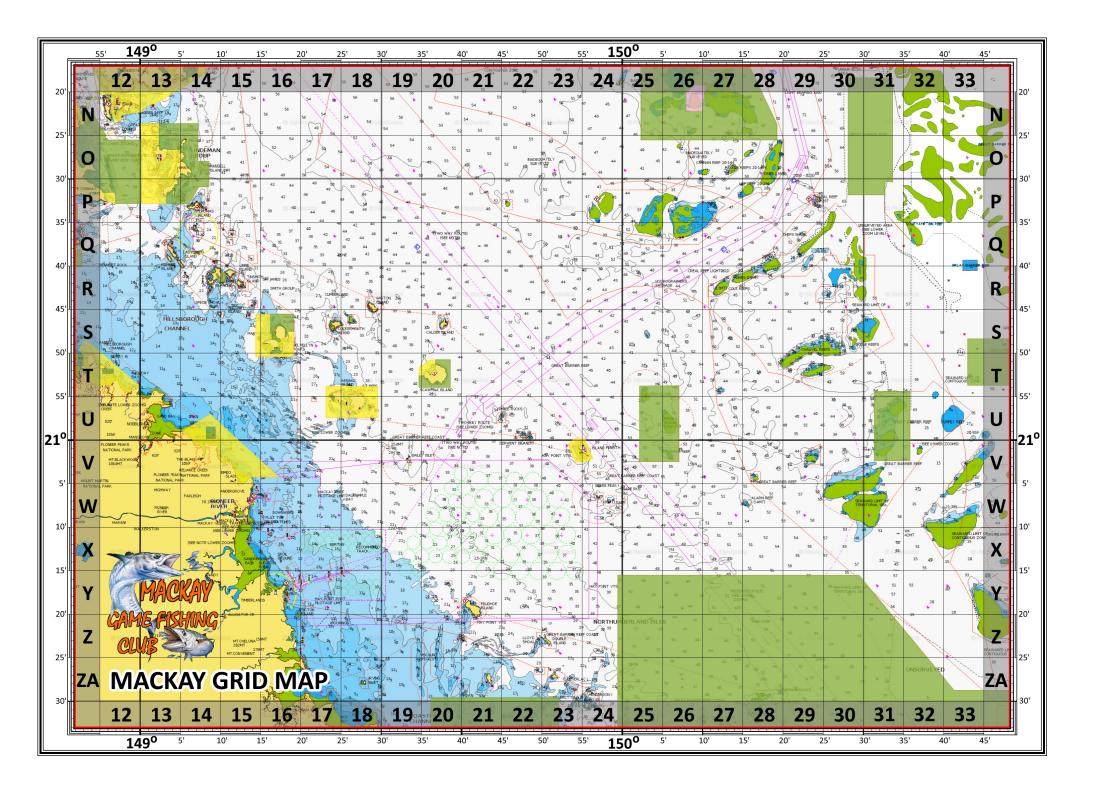

**Boundaries:** Fishing Boundaries are within Mackay GFC Boundaries: S18°30 to 22°00 and E148°00 to 153°00. (See Map attached).

Line Class: - This Competition is 6, 8 and 10kg line class.

**Tagging Restrictions:** - Tagging only tournament, tagging fish length & species restrictions as per "QGFA eligible species list".