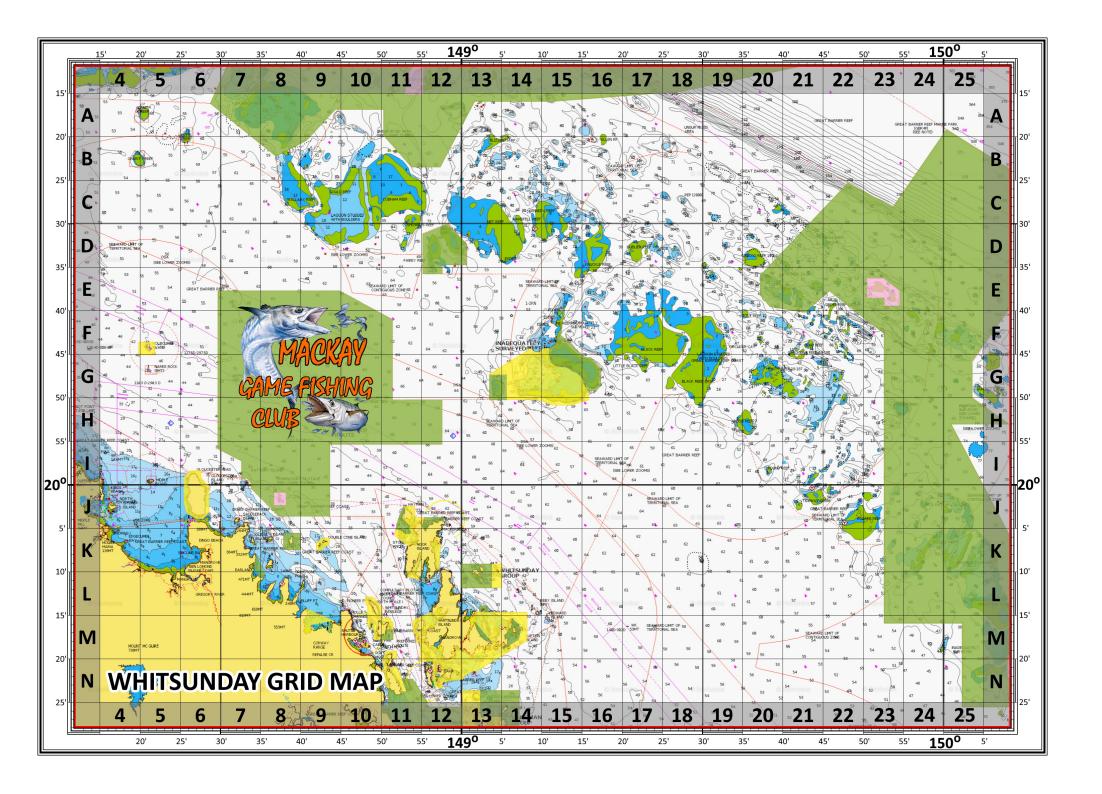

**Boundaries:** Fishing Boundaries are within Mackay GFC Boundaries: S18°30 to 22°00 and E148°00 to 153°00. (See Map attached).

Line Class: - This Competition is 6, 8 and 10kg line class.

**Tagging Restrictions:** - Tagging only tournament, tagging fish length & species restrictions as per "QGFA eligible species list".